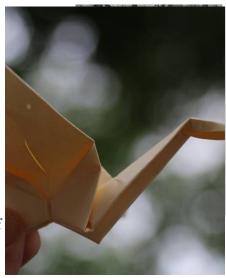

## Peace Crane Ministry

### Elisabeth (Libby) Tsubai

#### **Peace Crane Ministry**

In 2023 the Trinity Peace Crane Ministry focused its efforts on folding additional orange origami cranes to hang in the Trinity Gun Violence Memorial, a multimedia installation adjacent to the Columbarium. Orange is the color associated with gun violence, and these cranes memorialize the ever-growing number of children and teens who die each year in the U.S. as a result of this tragedy. Over 2,000 orange cranes have been folded to date. Folding cranes will not stop gun violence, but it is a spiritual

practice that our ministry has found helpful, whether done individually or in a group. Folding is conducive to prayer and reflection, and when done in community the conversations we have and connections we make are healing.